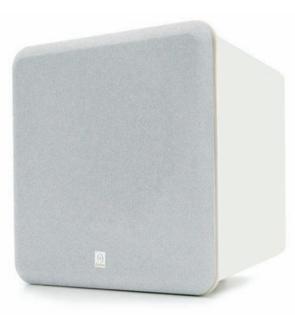

## Boston Horizon HPS Powered Subwoofers





# play deep. play smart.

Four new ways to meet the neighbors. Boston believes bass should be felt, as well as heard. That's why all Horizon powered subwoofers, including the wireless HPS 8Wi, feature large front-firing drivers with Boston's proprietary Deep Channel® Design (DCD) technology. And unlike conventional black-box subwoofers that aren't much to look at, HPS subwoofers share the stylish contemporary look of HS Series loudspeakers. So hold on to your popcorn. The turbulence is purely intentional.

Make it your own with optional interchangeable grilles, a Boston exclusive.













## Boston Horizon Powered subwoofers



#### What it means to be from Boston.

Many manufacturers design speaker systems around third-party, off-the-shelf parts. Boston Acoustics engineers every co